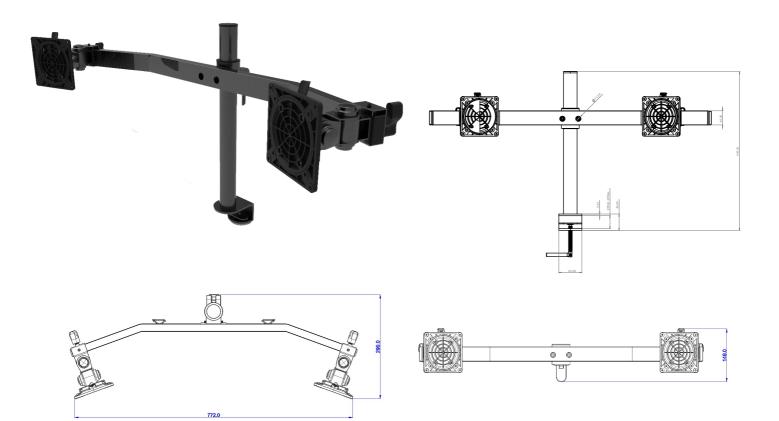

## Stream Crossbeam With Baby-C Clamp

## **Product Specification**

| Product code      | CMS3125 – Black – Baby C                            |
|-------------------|-----------------------------------------------------|
| Weight capacity   | 6kg (Per Monitor)                                   |
| Max Screen Size   | 27″                                                 |
| VESA              | 75mm & 100mm VESA compliant                         |
| Movement          | Height adjustment, VESA tilt, and VESA rotate       |
| Height adjustment | Max height adjustment 275mm – Post Height 400mm     |
| Tilt              | 75 degrees up / 75 degrees down (170 degrees total) |

## Additional Information

Crossbeam solution for two monitors with quick release

Quick and easy set up

Easy disassembly aids recycling

98% of single material is used in manufacturing

Quick Release VESA Head